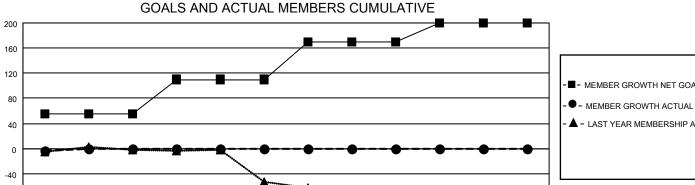

## GOALS AND ACTUAL NEW CLUBS CUMULATIVE

APR

MAY

JUNE

| <b>-</b> | MEMBER GROWTH NET GOAL                        |  |
|----------|-----------------------------------------------|--|
|          | member or |  |

▲ - LAST YEAR MEMBERSHIP ACTUAL

| -1 |  |  |  |  |
|----|--|--|--|--|
| ᆫ  |  |  |  |  |
|    |  |  |  |  |
|    |  |  |  |  |
|    |  |  |  |  |

|                  |    |                                              | _                         |                |  |
|------------------|----|----------------------------------------------|---------------------------|----------------|--|
| DROPPED CLUBS: 0 |    | 6 CLUBS OF 53 ADDED 1 OR<br>MORE NEW MEMBERS | GENDER DISTRIBUTION       |                |  |
|                  |    | WIGHT NEW MEMBERS                            | MALE                      | 1,037 (79.71%) |  |
|                  |    |                                              | FEMALE                    | 264 (20.29%)   |  |
| DROPPED MEMBERS  |    |                                              | NON BINARY                | 0 (0.00%)      |  |
|                  |    |                                              | PREFER NOT TO ANSWER      | 0 (0.00%)      |  |
| DECEASED         | 3  |                                              |                           |                |  |
| CLUB CANCELLED   | 0  | CLICK HERE FOR CUMULATIVE                    | TOTAL FAMILY UNIT MEMBERS | 138            |  |
| OTHER            | 7  | MEMBERSHIP DATA                              |                           |                |  |
| TOTAL            | 10 |                                              | FAMILY MEMBERS PAYING HAI | F DUES 71      |  |
|                  |    |                                              |                           |                |  |

-80 -120

JULY

AUG

SEPT

138