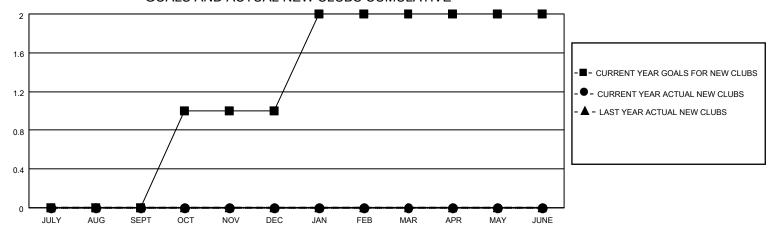

## GOALS AND ACTUAL NEW CLUBS CUMULATIVE

APR

MAY

JUNE

| <b>-</b> | MEMBER GROWTH NET GOAL                        |  |
|----------|-----------------------------------------------|--|
|          | member or |  |